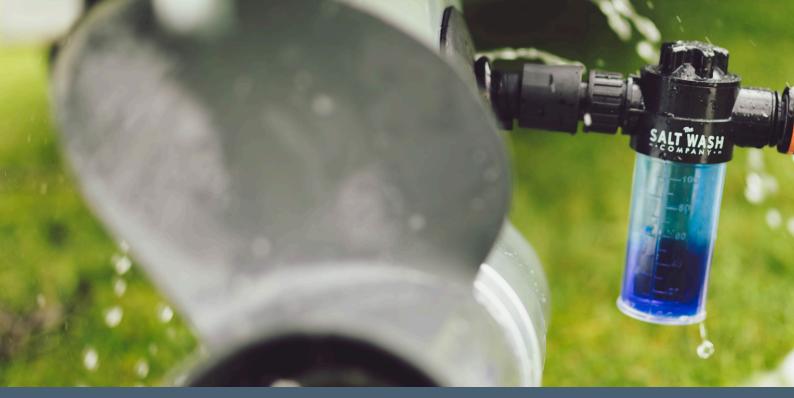

Our Engine Flush Attachment can be used with either engine muffs or through the engine flush port for versatility.

Both connect to a standard garden hose.

### FLUSHING ENGINES

Our engine flush keeps your engine in top condition removing salt deposits whilst forming a protective film to inhibit corrosion.

Designed to dissolve deposits and safeguard vital components, it's the key to enhancing your engines longevity, reliability and a smoother, more efficient marine journey.