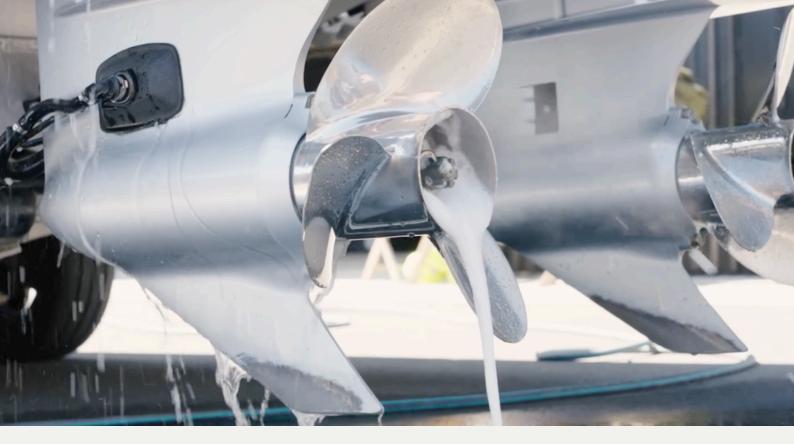

### FLUSHING ENGINES

Our engine flush keeps your engine in top condition removing salt deposits whilst forming a protective film to inhibit corrosion.

Designed to dissolve deposits and safeguard vital components, it's the key to enhancing your engines longevity, reliability and a smoother, more efficient marine journey.

Available in 1L and 5L volumes.