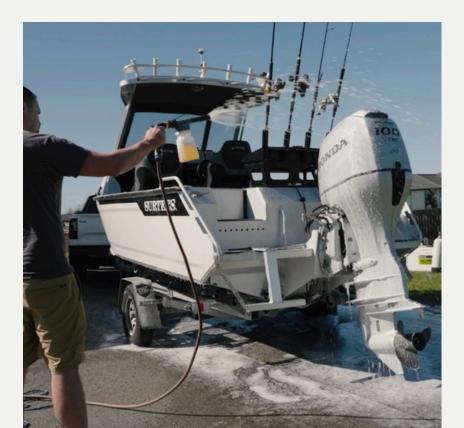

Available in both 1L and 5L volumes.

Paired with our Foaming Spray Gun and Engine Flush Attachment, revolutionize your cleaning routine with these versatile tools.

Our Foaming Spray Gun applies solutions evenly and thoroughly, ensuring maximum coverage and effectiveness.

FOAMING SPRAY GUN a versatile tool to apply solutions evenly and thoroughly ensuring maximum coverage and effectiveness.

MARINE STARTER PACK An all-inclusive package to equip you with the fundamental tools. Includes 1L Marine Wash, 1L Engine Flush, Foaming Spray Gun and Engine Flush Attachment.