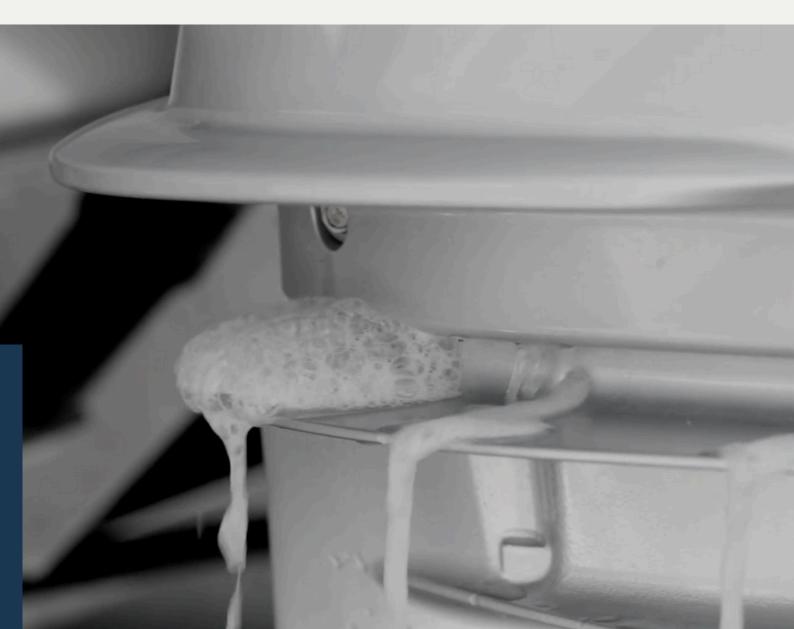

#### MARINE WASH

The ultimate wash solution. Our marine wash is a premium salt remover leaving you with a clean and shiny surface - washing away salt and scale whilst forming a protective film to inhibit corrosion.

Designed for the maintenance of a wide range of vehicles, from jet skis and cars, to dirt bikes, boats, 4WDs, and even coastal homes. Our marine wash is safe on all surfaces and effectively shifts dirt, salt, and scale.