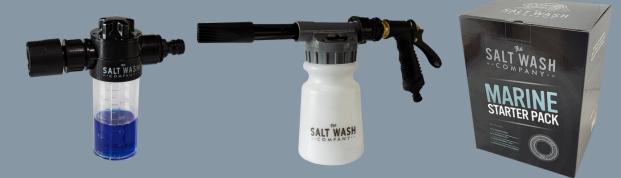

Available in both 1L and 5L volumes.

Paired with our Foaming Spray Gun and Engine Flush Attachment, revolutionize your cleaning routine with these versatile tools.

Our Foaming Spray Gun applies solutions evenly and thoroughly, ensuring maximum coverage and effectiveness.

Our Engine Flush Attachment can be used with either engine muffs or through the engine flush port for versatility.

Both connect to a standard garden hose.

FOAMING SPRAY GUN a versatile tool to apply solutions evenly and thoroughly ensuring maximum coverage and effectiveness.

MARINE STARTER PACK An all-inclusive package to equip you with the fundamental tools. Includes 1L Marine Wash, 1L Engine Flush, Foaming Spray Gun and Engine Flush Attachment.