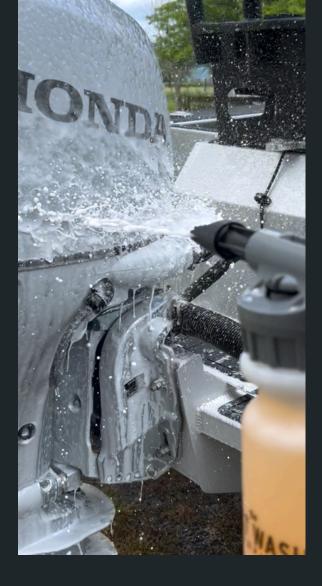

### FLUSHING ENGINES

Our engine flush keeps your engine in top condition removing salt deposits whilst forming a protective film to inhibit corrosion.

Designed to dissolve deposits and safeguard vital components, it's the key to enhancing your engines longevity, reliability and a smoother, more efficient marine journey.

Our Engine Flush Attachment can be used with either engine muffs or through the engine flush port for versatility.

Both connect to a standard garden hose.