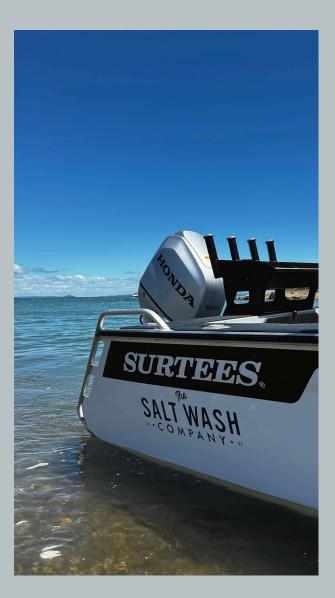

#### MARINE WASH

The ultimate wash solution. Our marine wash is a premium salt remover leaving you with a clean and shiny surface - washing away salt and scale whilst forming a protective film to inhibit corrosion.

Designed for the maintenance of a wide range of vehicles, from jet skis and cars, to dirt bikes, boats, 4WDs, and even coastal homes. Our marine wash is safe on all surfaces and effectively shifts dirt, salt, and scale.