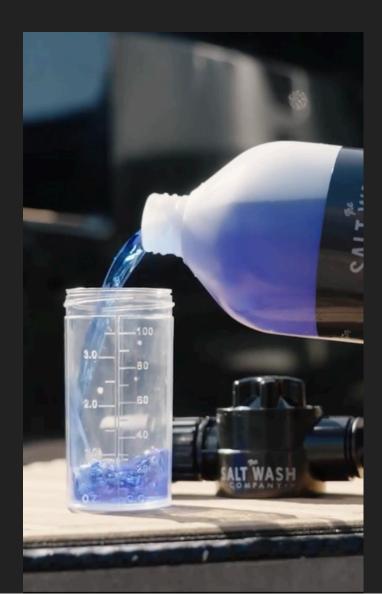

Available in both 1L and 5L volumes.

Paired with our Foaming Spray Gun and Engine Flush Attachment, revolutionize your cleaning routine with these versatile tools.

Our Foaming Spray Gun applies solutions evenly and thoroughly, ensuring maximum coverage and effectiveness.

Our Engine Flush Attachment can be used with either engine muffs or through the engine flush port for versatility.

Both connect to a standard garden hose.