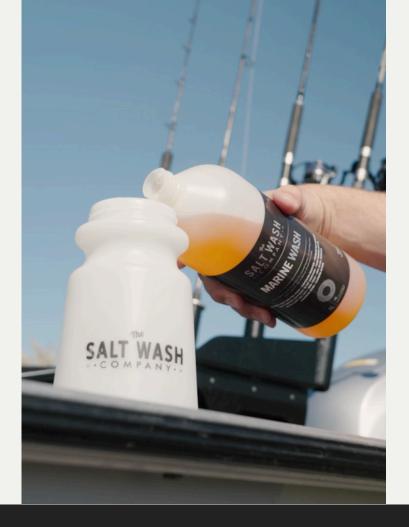

#### MARINE WASH

The ultimate wash solution. Our marine wash is a premium salt remover leaving you with a clean and shiny surface - washing away salt and scale whilst forming a protective film to inhibit corrosion.

Available in both 1L and 5L volumes.

Paired with our Foaming Spray Gun and Engine Flush Attachment, revolutionize your cleaning routine with these versatile tools.

Our Foaming Spray Gun applies solutions evenly and thoroughly, ensuring maximum coverage and effectiveness.